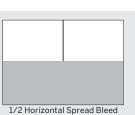

# **Ad Specs**

| AD SIZE                     | SIZE          | BLEED          | LIVE AREA       |
|-----------------------------|---------------|----------------|-----------------|
| tabloid page                | 9.5" x 13"    | N/A            | N/A             |
| tabloid page bleed          | 10.5" x 14"   | 11" x 14.5"    | 9.75" x 13.25"  |
| tabloid spread              | 19.75" x 13"  | N/A            | N/A             |
| tabloid spread bleed        | 21" x 14"     | 21.5" x 14.5"  | 20.25" x 13.25" |
| junior page                 | 7" x 9.5"     | N/A            | N/A             |
| 1/2 horizontal              | 9.5" x 6.125" | N/A            | N/A             |
| 1/2 horizontal spread bleed | 21" x 6.875"  | 21.5" x 7.125" | 20.25" x 6.5"   |