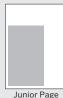

# **Ad Specs**

| AD SIZE                     | SIZE          | BLEED          | LIVE AREA       |
|-----------------------------|---------------|----------------|-----------------|
| tabloid page                | 9.5" x 13"    | N/A            | N/A             |
| tabloid page bleed          | 10.5" x 14"   | 11" x 14.5"    | 9.75" x 13.25"  |
| tabloid spread              | 19.75" x 13"  | N/A            | N/A             |
| tabloid spread bleed        | 21" x 14"     | 21.5" x 14.5"  | 20.25" x 13.25" |
| junior page                 | 7" x 9.5"     | N/A            | N/A             |
| 1/2 horizontal              | 9.5" x 6.125" | N/A            | N/A             |
| 1/2 horizontal spread bleed | 21" x 6.875"  | 21.5" x 7.125" | 20.25" x 6.5"   |