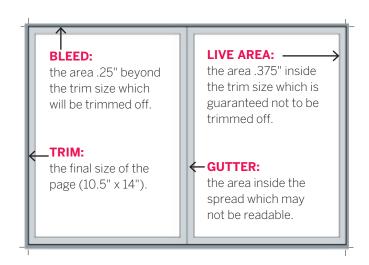

# **Ad Specs**

| AD SIZE                     | SIZE          | BLEED          | LIVE AREA       |
|-----------------------------|---------------|----------------|-----------------|
| tabloid page                | 9.5" x 13"    | N/A            | N/A             |
| tabloid page bleed          | 10.5" x 14"   | 11" x 14.5"    | 9.75" x 13.25"  |
| tabloid spread              | 19.75" x 13"  | N/A            | N/A             |
| tabloid spread bleed        | 21" x 14"     | 21.5" x 14.5"  | 20.25" x 13.25" |
| junior page                 | 7" x 9.5"     | N/A            | N/A             |
| 1/2 horizontal              | 9.5" x 6.125" | N/A            | N/A             |
| 1/2 horizontal spread bleed | 21" x 6.875"  | 21.5" x 7.125" | 20.25" x 6.5"   |