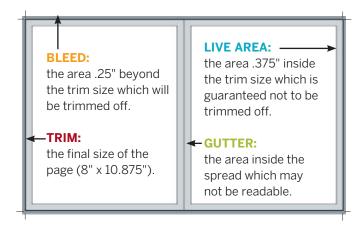

#### **Ad Specs**

| AD SIZE                     | FINAL TRIM DIMENSIONS | DOCUMENT DIMENSIONS<br>(TRIM PLUS .25" BLEED ALL<br>AROUND) | LIVE AREA DIMENSIONS<br>(TRIM MINUS .375" ALL AROUND<br>INCUDING GUTTER) |
|-----------------------------|-----------------------|-------------------------------------------------------------|--------------------------------------------------------------------------|
| spread bleed                | 16" x 10.875"         | 16.5" x 11.375"                                             | 7.625" x 10.125" + 7.625" x 10.125"                                      |
| full page bleed             | 8" x 10.875"          | 8.5" x 11.375"                                              | 7.625" x 10.125"                                                         |
| 2/3 horizontal spread bleed | 16" x 7.75"           | 16.5" x 8"                                                  | 7.625" x 7.375" + 7.625" x 7.375"                                        |
| 2/3 vertical bleed          | 5.25" x 10.875"       | 5.5" x 11.375"                                              | 4.875" x 10.125"                                                         |
| 1/2 horizontal spread bleed | 16" x 5.375"          | 16.5" x 5.625"                                              | 7.625" x 5" + 7.625" x 5"                                                |
| 1/2 horizontal bleed        | 8" x 5.375"           | 8.5" x 5.625"                                               | 7.625" x 5"                                                              |
| 1/2 vertical bleed          | 4." x 10.875"         | 4.25" x 11.375"                                             | 3.625" x 10.125"                                                         |
| 1/2 island bleed            | 5.75" x 7.75"         | 6" x 8"                                                     | 5.375" x 7.375"                                                          |
| full page                   | 7" x 10.125"          | N/A                                                         | N/A                                                                      |
| 2/3 vertical                | 4.5" x 10.125"        | N/A                                                         | N/A                                                                      |
| 1/2 horizontal              | 7" x 4.875"           | N/A                                                         | N/A                                                                      |
| 1/2 vertical                | 3.375" x 10.125"      | N/A                                                         | N/A                                                                      |
| 1/2 island                  | 4.5" x 7.25"          | N/A                                                         | N/A                                                                      |
| 1/3 vertical                | 2.125" x 10.125"      | N/A                                                         | N/A                                                                      |
| 1/3 square                  | 4.5" x 4.875"         | N/A                                                         | N/A                                                                      |
| 1/6 vertical                | 2.125" x 4.875"       | N/A                                                         | N/A                                                                      |