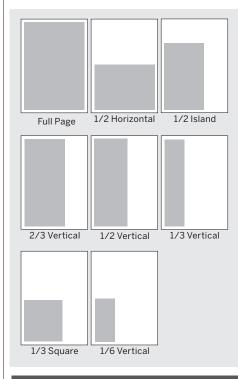

#### **Ad Specs**

| AD SIZE                     | FINAL TRIM DIMENSIONS | DOCUMENT DIMENSIONS<br>(TRIM PLUS .25" BLEED ALL<br>AROUND) | LIVE AREA DIMENSIONS<br>(TRIM MINUS .375" ALL AROUND<br>INCUDING GUTTER) |
|-----------------------------|-----------------------|-------------------------------------------------------------|--------------------------------------------------------------------------|
| spread bleed                | 16" x 10.875"         | 16.5" x 11.375"                                             | 7.625" x 10.125" + 7.625" x 10.125"                                      |
| full page bleed             | 8" x 10.875"          | 8.5" x 11.375"                                              | 7.625" x 10.125"                                                         |
| 2/3 horizontal spread bleed | 16" x 7.75"           | 16.5" x 8"                                                  | 7.625" x 7.375" + 7.625" x 7.375"                                        |
| 2/3 vertical bleed          | 5.25" x 10.875"       | 5.5" x 11.375"                                              | 4.875" x 10.125"                                                         |
| 1/2 horizontal spread bleed | 16" x 5.375"          | 16.5" x 5.625"                                              | 7.625" x 5" + 7.625" x 5"                                                |
| 1/2 horizontal bleed        | 8" x 5.375"           | 8.5" x 5.625"                                               | 7.625" x 5"                                                              |
| 1/2 vertical bleed          | 4." x 10.875"         | 4.25" x 11.375"                                             | 3.625" x 10.125"                                                         |
| 1/2 island bleed            | 5.75" x 7.75"         | 6" x 8"                                                     | 5.375" x 7.375"                                                          |
| full page                   | 7" x 10.125"          | N/A                                                         | N/A                                                                      |
| 2/3 vertical                | 4.5" x 10.125"        | N/A                                                         | N/A                                                                      |
| 1/2 horizontal              | 7" x 4.875"           | N/A                                                         | N/A                                                                      |
| 1/2 vertical                | 3.375" x 10.125"      | N/A                                                         | N/A                                                                      |
| 1/2 island                  | 4.5" x 7.25"          | N/A                                                         | N/A                                                                      |
| 1/3 vertical                | 2.125" x 10.125"      | N/A                                                         | N/A                                                                      |
| 1/3 square                  | 4.5" x 4.875"         | N/A                                                         | N/A                                                                      |
| 1/6 vertical                | 2.125" x 4.875"       | N/A                                                         | N/A                                                                      |