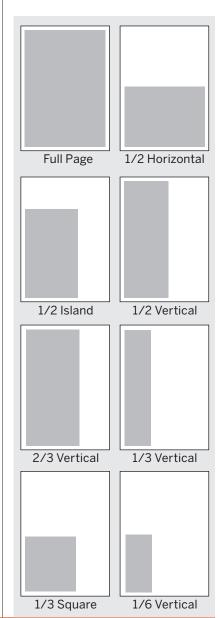

### RATES SPECIAL NET RATES

| SIZE                | 4-COLOF | R B&W   |
|---------------------|---------|---------|
| Full Page           | \$8,995 | \$6,615 |
| 2/3 Page            | \$7,870 | \$5,235 |
| 1/2 Page Island     | \$7,875 | \$5,130 |
| 1/2 Page Horizontal | \$6,730 | \$4,145 |
| 1/2 Page Vertical   | \$6,730 | \$4,145 |
| 1/3 Page Square     | \$5,990 | \$3,390 |
| 1/3 Page Vertical   | \$5,990 | \$3,390 |
| 1/6 Page            | \$N/A   | \$1,355 |