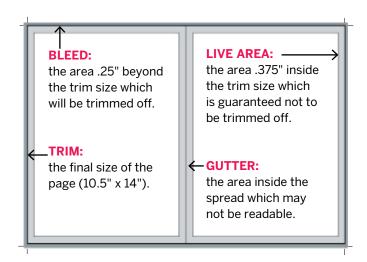

## **Ad Specs**

| AD SIZE                     | SIZE          | BLEED          | LIVE AREA       |
|-----------------------------|---------------|----------------|-----------------|
| tabloid page                | 9.5" x 13"    | N/A            | N/A             |
| tabloid page bleed          | 10.5" × 14"   | 11" x 14.5"    | 9.75" x 13.25"  |
| tabloid spread              | 19.75" x 13"  | N/A            | N/A             |
| tabloid spread bleed        | 21" × 14"     | 21.5" x 14.5"  | 20.25" x 13.25" |
| junior page                 | 7" x 9.5"     | N/A            | N/A             |
| 1/2 horizontal              | 9.5" x 6.125" | N/A            | N/A             |
| 1/2 horizontal spread bleed | 21" x 6.875"  | 21.5" x 7.125" | 20.25" x 6.5"   |