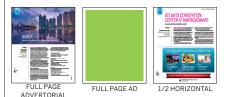

## RATES (GROSS)

**FULL PAGE** 4-Color \$11,860 B&W \$8,630

HALF PAGE HORIZONTAL 4-Color \$8,785 B&W \$5,390

ADVERTORIAL CONTENT UPGRADE OPTION Upgrade your ad to include matching space advertorial

Additional full page advertorial \$1,775 Additional half page advertorial \$1,275

## FULL PAGE

1. TOTAL OF 500 WORDS

(includes contact info and a headline)

## HALF PAGE

1. TOTAL OF 275 WORDS

(includes contact info and a headline)