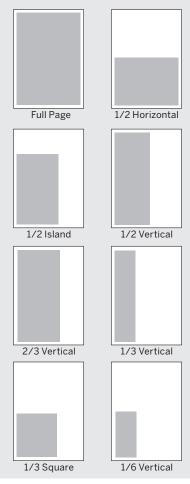

TO RESERVE YOUR OPPORTUNITY, PLEASE CONTACT SUSAN MURPHY, EMAIL SMMURPHY@COMCAST.NET OR CALL 215-862-9815.

| SIZE                | 4-COLOR  | B&W     |
|---------------------|----------|---------|
| Full Page           | \$11,860 | \$8,630 |
| 2/3 Page            | \$10,280 | \$6,885 |
| 1/2 Page Island     | \$9,950  | \$6,675 |
| 1/2 Page Horizontal | \$8,785  | \$5,390 |
| 1/2 Page Vertical   | \$8,785  | \$5,390 |
| 1/3 Page Square     | \$7,630  | \$4,485 |
| 1/3 Page Vertical   | \$7,630  | \$4,485 |
| 1/6 Page Vertical   | N/A      | \$1,995 |