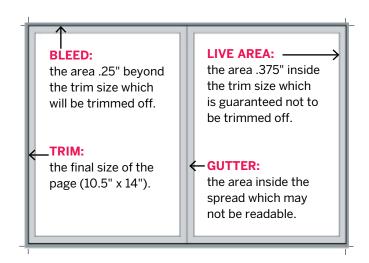

## **Ad Specs**

| AD SIZE                     | SIZE          | BLEED          | LIVE AREA       |
|-----------------------------|---------------|----------------|-----------------|
| tabloid page                | 9.5" x 13"    | N/A            | N/A             |
| tabloid page bleed          | 10.5" × 14"   | 11" x 14.5"    | 9.75" x 13.25"  |
| tabloid spread              | 19.75" x 13"  | N/A            | N/A             |
| tabloid spread bleed        | 21" × 14"     | 21.5" x 14.5"  | 20.25" x 13.25" |
| junior page                 | 7" x 9.5"     | N/A            | N/A             |
| 1/2 horizontal              | 9.5" x 6.125" | N/A            | N/A             |
| 1/2 horizontal spread bleed | 21" x 6.875"  | 21.5" x 7.125" | 20.25" x 6.5"   |