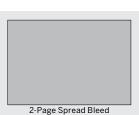

## **Ad Specs**

| AD SIZE                     | SIZE          | BLEED          | LIVE AREA       |
|-----------------------------|---------------|----------------|-----------------|
| tabloid page                | 9.5" x 13"    | N/A            | N/A             |
| tabloid page bleed          | 10.5" × 14"   | 11" x 14.5"    | 9.75" x 13.25"  |
| tabloid spread              | 19.75" x 13"  | N/A            | N/A             |
| tabloid spread bleed        | 21" × 14"     | 21.5" x 14.5"  | 20.25" x 13.25" |
| junior page                 | 7" x 9.5"     | N/A            | N/A             |
| 1/2 horizontal              | 9.5" x 6.125" | N/A            | N/A             |
| 1/2 horizontal spread bleed | 21" x 6.875"  | 21.5" x 7.125" | 20.25" x 6.5"   |