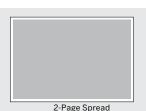

## **Ad Specs**

| AD SIZE                     | SIZE          | BLEED          | LIVE AREA       |
|-----------------------------|---------------|----------------|-----------------|
| tabloid page                | 9.5" x 13"    | N/A            | N/A             |
| tabloid page bleed          | 10.5" × 14"   | 11" x 14.5"    | 9.75" x 13.25"  |
| tabloid spread              | 19.75" x 13"  | N/A            | N/A             |
| tabloid spread bleed        | 21" × 14"     | 21.5" x 14.5"  | 20.25" x 13.25" |
| junior page                 | 7" x 9.5"     | N/A            | N/A             |
| 1/2 horizontal              | 9.5" x 6.125" | N/A            | N/A             |
| 1/2 horizontal spread bleed | 21" x 6.875"  | 21.5" x 7.125" | 20.25" x 6.5"   |