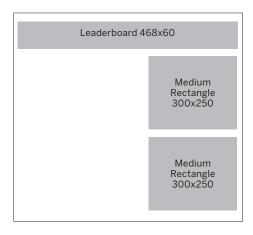

#### **MONDAY-FRIDAY**

| SIZE                   | 1 EDITION | 6 EDITIONS | 12 EDITIONS | 24 EDITIONS | 48+ EDITIONS |
|------------------------|-----------|------------|-------------|-------------|--------------|
| Leaderboard            | \$2,625   | \$8,185    | \$11,510    | \$20,730    | \$34,210     |
| Top medium rectangle   | \$2,985   | \$9,455    | \$13,675    | \$24,610    | \$40,620     |
| Lower medium rectangle | \$2,325   | \$6,880    | \$9,540     | \$17,435    | \$28,005     |

#### **DIMENSIONS:**

Leaderboard: 468x60

Medium Rectangles: 300x250